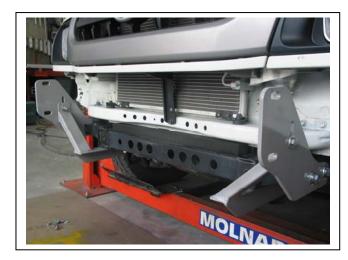

# TOYOTA HILUX 11/01-2/05 2WD BIG TUBE™ PROTECTION BAR VEHICLE FRONTAL PROTECTION SYSTEM (VFPS) FOR AIR BAG & ADR COMPLIANT VEHICLES

Check installation hardware before commencing.

- 1. Remove bumper bar from vehicle by removing one plastic cap from plastic inner guard and pulling guard clear, under plastic guard one 12mm head nut (each side). Two 14mm head bolts (each side) on chassis brackets.
- 2. Remove crush components from front of chassis. See figure 1. One 12mm head bolt (each side).
- 3. Remove indicators from vehicle one PK screw above headlight and splice ECB wiring into original indicator and park light wiring. Feed wiring down behind headlight. Replace indicators.
- 4. Install ECB 8mm steel mounting plates (supplied) to chassis where bumper brackets were removed. Use M10 x 35 x 1.25 bolts, flat and spring washers (supplied). **FINGER TIGHTEN ONLY**. **See figure 2.**
- 5. Remove tie down brackets from drivers and passengers side and lower chassis. See figure 3.
- 6. Install steel angle mounts (supplied) to chassis with tie down brackets over steel angle mount. **NOTE:** Diver's side tie down bracket to passenger side steel angle mount and vice versa. Use M12 x 35 x 1.25 bolts, flat and spring washers (supplied) **FINGER TIGHTEN ONLY. See figure 4**. Use 3/8 x 1 ½ bolt and nut (supplied) for hole on 8mm steel mounting plates **FINGER TIGHTEN ONLY. See figures 5 & 6.**
- 7. Attach infill trim (supplied) to top sides of ECB protection bar. **NOTE:** Trim 30mm off lower edge so trim will sit over end of protection bar. **See figures 7 and 8. Trim excess off end to follow protection bar. See figure 9 NOTE:** Seal any exposed edges of trim with silicone or similar to avoid corrosion of inner steel.
- 8. Fit ECB LED indicator / park lights (supplied) into protection bar as per instructions supplied with the LED indicator kit. **NOTE: Ensure park light is to outside. See figure 10.**
- 9. Position ECB protection bar outside of steel mounting plates. Use ½ x 1 ¾ bolts, nuts and washers (supplied). FINGER TIGHTEN ONLY.
- 10. Align protection bar with vehicle with approximately 6mm clearance under grille. Align level at sides with approximately 20mm that will be taken up by infill trim. **TIGHTEN ALL BOLTS**. **See figures 11 and 12**.
- 11. **TIGHTEN** steel mounting plates and steel angle mounts bolts and nuts and then protection bar bolts and nuts.
- 12. Connect ECB wiring into ECB indicators /park lights and CHECK OPERATION.
- 13. Refit plastic inner guard inside of protection bar. See figure 13.