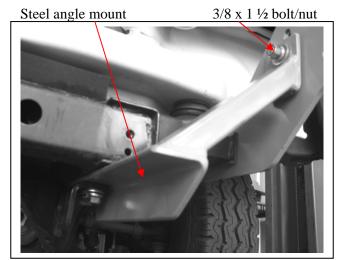

# TOYOTA HILUX 11/01-2/05 2WD BIG TUBE™ PROTECTION BAR VEHICLE FRONTAL PROTECTION SYSTEM (VFPS) FOR AIR BAG & ADR COMPLIANT VEHICLES

Check installation hardware before commencing.

- 1. Remove bumper bar from vehicle by removing one plastic cap from plastic inner guard and pulling guard clear, under plastic guard one 12mm head nut (each side). Two 14mm head bolts (each side) on chassis brackets.
- 2. Remove crush components from front of chassis. See figure 1. One 12mm head bolt (each side).
- 3. Remove indicators from vehicle one PK screw above headlight and splice ECB wiring into original indicator and park light wiring. Feed wiring down behind headlight. Replace indicators.
- 4. Install ECB 8mm steel mounting plates (supplied) to chassis where bumper brackets were removed. Use M10 x 35 x 1.25 bolts, flat and spring washers (supplied). **FINGER TIGHTEN ONLY**. **See figure 2.**
- 5. Remove tie down brackets from drivers and passengers side and lower chassis. See figure 3.
- 6. Install steel angle mounts (supplied) to chassis with tie down brackets over steel angle mount. **NOTE:** Diver's side tie down bracket to passenger side steel angle mount and vice versa. Use M12 x 35 x 1.25 bolts, flat and spring washers (supplied) **FINGER TIGHTEN ONLY. See figure 4**. Use 3/8 x 1 ½ bolt and nut (supplied) for hole on 8mm steel mounting plates **FINGER TIGHTEN ONLY. See figures 5 & 6.**
- 7. Attach infill trim (supplied) to top sides of ECB protection bar. **NOTE:** Trim 30mm off lower edge so trim will sit over end of protection bar. **See figures 7 and 8. Trim excess off end to follow protection bar. See figure 9 NOTE:** Seal any exposed edges of trim with silicone or similar to avoid corrosion of inner steel.
- 8. Fit ECB LED indicator / park lights (supplied) into protection bar as per instructions supplied with the LED indicator kit. **NOTE: Ensure park light is to outside. See figure 10.**
- 9. Position ECB protection bar outside of steel mounting plates. Use ½ x 1 ¾ bolts, nuts and washers (supplied). FINGER TIGHTEN ONLY.
- 10. Align protection bar with vehicle with approximately 6mm clearance under grille. Align level at sides with approximately 20mm that will be taken up by infill trim. **TIGHTEN ALL BOLTS**. **See figures 11 and 12**.
- 11. **TIGHTEN** steel mounting plates and steel angle mounts bolts and nuts and then protection bar bolts and nuts.
- 12. Connect ECB wiring into ECB indicators /park lights and CHECK OPERATION.
- 13. Refit plastic inner guard inside of protection bar. See figure 13.

Australia

Figure 3 – Passenger side shown

**Figure 5** – Passenger side shown

Figure 7 – Infill Trim

Drivers side tie down bracket refitted over passenger side steel angle mount

Figure 4 – Passenger side shown