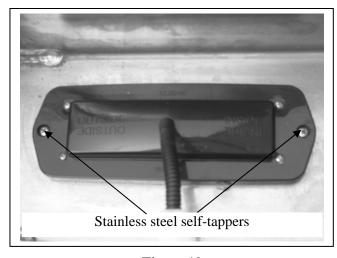

# TOYOTA HILUX 11/01-2/05 2WD BIG TUBE™ PROTECTION BAR VEHICLE FRONTAL PROTECTION SYSTEM (VFPS) FOR AIR BAG & ADR COMPLIANT VEHICLES

Check installation hardware before commencing.

- 1. Remove bumper bar from vehicle by removing one plastic cap from plastic inner guard and pulling guard clear, under plastic guard one 12mm head nut (each side). Two 14mm head bolts (each side) on chassis brackets.
- 2. Remove crush components from front of chassis. See figure 1. One 12mm head bolt (each side).
- 3. Remove indicators from vehicle one PK screw above headlight and splice ECB wiring into original indicator and park light wiring. Feed wiring down behind headlight. Replace indicators.
- 4. Install ECB 8mm steel mounting plates (supplied) to chassis where bumper brackets were removed. Use M10 x 35 x 1.25 bolts, flat and spring washers (supplied). **FINGER TIGHTEN ONLY**. **See figure 2.**
- 5. Remove tie down brackets from drivers and passengers side and lower chassis. See figure 3.
- 6. Install steel angle mounts (supplied) to chassis with tie down brackets over steel angle mount. **NOTE:** Diver's side tie down bracket to passenger side steel angle mount and vice versa. Use M12 x 35 x 1.25 bolts, flat and spring washers (supplied) **FINGER TIGHTEN ONLY. See figure 4**. Use 3/8 x 1 ½ bolt and nut (supplied) for hole on 8mm steel mounting plates **FINGER TIGHTEN ONLY. See figures 5 & 6.**
- 7. Attach infill trim (supplied) to top sides of ECB protection bar. **NOTE:** Trim 30mm off lower edge so trim will sit over end of protection bar. **See figures 7 and 8. Trim excess off end to follow protection bar. See figure 9 NOTE:** Seal any exposed edges of trim with silicone or similar to avoid corrosion of inner steel.
- 8. Fit ECB LED indicator / park lights (supplied) into protection bar as per instructions supplied with the LED indicator kit. **NOTE: Ensure park light is to outside. See figure 10.**
- 9. Position ECB protection bar outside of steel mounting plates. Use ½ x 1 ¾ bolts, nuts and washers (supplied). FINGER TIGHTEN ONLY.
- 10. Align protection bar with vehicle with approximately 6mm clearance under grille. Align level at sides with approximately 20mm that will be taken up by infill trim. **TIGHTEN ALL BOLTS**. **See figures 11 and 12**.
- 11. **TIGHTEN** steel mounting plates and steel angle mounts bolts and nuts and then protection bar bolts and nuts.
- 12. Connect ECB wiring into ECB indicators /park lights and CHECK OPERATION.
- 13. Refit plastic inner guard inside of protection bar. See figure 13.