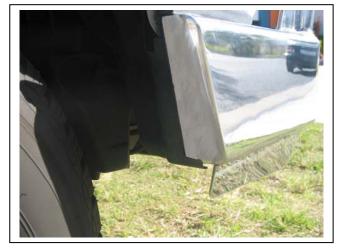

# TOYOTA HILUX 11/01-2/05 2WD BIG TUBE™ PROTECTION BAR VEHICLE FRONTAL PROTECTION SYSTEM (VFPS) FOR AIR BAG & ADR COMPLIANT VEHICLES

Check installation hardware before commencing.

- 1. Remove bumper bar from vehicle by removing one plastic cap from plastic inner guard and pulling guard clear, under plastic guard one 12mm head nut (each side). Two 14mm head bolts (each side) on chassis brackets.
- 2. Remove crush components from front of chassis. See figure 1. One 12mm head bolt (each side).
- 3. Remove indicators from vehicle one PK screw above headlight and splice ECB wiring into original indicator and park light wiring. Feed wiring down behind headlight. Replace indicators.
- 4. Install ECB 8mm steel mounting plates (supplied) to chassis where bumper brackets were removed. Use M10 x 35 x 1.25 bolts, flat and spring washers (supplied). **FINGER TIGHTEN ONLY**. **See figure 2.**
- 5. Remove tie down brackets from drivers and passengers side and lower chassis. See figure 3.
- 6. Install steel angle mounts (supplied) to chassis with tie down brackets over steel angle mount. **NOTE:** Diver's side tie down bracket to passenger side steel angle mount and vice versa. Use M12 x 35 x 1.25 bolts, flat and spring washers (supplied) **FINGER TIGHTEN ONLY. See figure 4**. Use 3/8 x 1 ½ bolt and nut (supplied) for hole on 8mm steel mounting plates **FINGER TIGHTEN ONLY. See figures 5 & 6.**
- 7. Attach infill trim (supplied) to top sides of ECB protection bar. **NOTE:** Trim 30mm off lower edge so trim will sit over end of protection bar. **See figures 7 and 8. Trim excess off end to follow protection bar. See figure 9 NOTE:** Seal any exposed edges of trim with silicone or similar to avoid corrosion of inner steel.
- 8. Fit ECB LED indicator / park lights (supplied) into protection bar as per instructions supplied with the LED indicator kit. **NOTE: Ensure park light is to outside. See figure 10.**
- 9. Position ECB protection bar outside of steel mounting plates. Use ½ x 1 ¾ bolts, nuts and washers (supplied). FINGER TIGHTEN ONLY.
- 10. Align protection bar with vehicle with approximately 6mm clearance under grille. Align level at sides with approximately 20mm that will be taken up by infill trim. **TIGHTEN ALL BOLTS**. **See figures 11 and 12**.
- 11. **TIGHTEN** steel mounting plates and steel angle mounts bolts and nuts and then protection bar bolts and nuts.
- 12. Connect ECB wiring into ECB indicators /park lights and CHECK OPERATION.
- 13. Refit plastic inner guard inside of protection bar. See figure 13.

Figure 6

Figure 8

 $\odot$  Copyright – ECB Pty Ltd – 2012

Tel: 07 3897 5700 Fax: 07 3283 1168

ecb@ecb.com.au www.ecb.com.au

29 Snook St Clontarf QLD 4019 Australia Po Box 122 Margate QLD 4019

Australia

Infill trim just contact guard