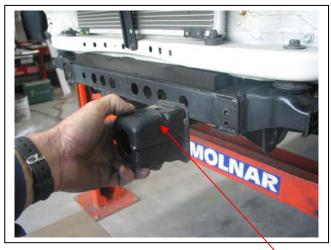

# TOYOTA HILUX 11/01-2/05 2WD BIG TUBE™ PROTECTION BAR VEHICLE FRONTAL PROTECTION SYSTEM (VFPS) FOR AIR BAG & ADR COMPLIANT VEHICLES

Check installation hardware before commencing.

- 1. Remove bumper bar from vehicle by removing one plastic cap from plastic inner guard and pulling guard clear, under plastic guard one 12mm head nut (each side). Two 14mm head bolts (each side) on chassis brackets.
- 2. Remove crush components from front of chassis. See figure 1. One 12mm head bolt (each side).
- 3. Remove indicators from vehicle one PK screw above headlight and splice ECB wiring into original indicator and park light wiring. Feed wiring down behind headlight. Replace indicators.
- 4. Install ECB 8mm steel mounting plates (supplied) to chassis where bumper brackets were removed. Use M10 x 35 x 1.25 bolts, flat and spring washers (supplied). **FINGER TIGHTEN ONLY**. **See figure 2.**
- 5. Remove tie down brackets from drivers and passengers side and lower chassis. See figure 3.
- 6. Install steel angle mounts (supplied) to chassis with tie down brackets over steel angle mount. **NOTE:** Diver's side tie down bracket to passenger side steel angle mount and vice versa. Use M12 x 35 x 1.25 bolts, flat and spring washers (supplied) **FINGER TIGHTEN ONLY. See figure 4**. Use 3/8 x 1 ½ bolt and nut (supplied) for hole on 8mm steel mounting plates **FINGER TIGHTEN ONLY. See figures 5 & 6.**
- 7. Attach infill trim (supplied) to top sides of ECB protection bar. **NOTE:** Trim 30mm off lower edge so trim will sit over end of protection bar. **See figures 7 and 8. Trim excess off end to follow protection bar. See figure 9 NOTE:** Seal any exposed edges of trim with silicone or similar to avoid corrosion of inner steel.
- 8. Fit ECB LED indicator / park lights (supplied) into protection bar as per instructions supplied with the LED indicator kit. **NOTE: Ensure park light is to outside. See figure 10.**
- 9. Position ECB protection bar outside of steel mounting plates. Use ½ x 1 ¾ bolts, nuts and washers (supplied). FINGER TIGHTEN ONLY.
- 10. Align protection bar with vehicle with approximately 6mm clearance under grille. Align level at sides with approximately 20mm that will be taken up by infill trim. **TIGHTEN ALL BOLTS**. **See figures 11 and 12**.
- 11. **TIGHTEN** steel mounting plates and steel angle mounts bolts and nuts and then protection bar bolts and nuts.
- 12. Connect ECB wiring into ECB indicators /park lights and CHECK OPERATION.
- 13. Refit plastic inner guard inside of protection bar. See figure 13.

Figure 1 Crush component

8mm steel **Figure 2** – Passenger side shown mounting plate

Tel: 07 3897 5700 Fax: 07 3283 1168

ecb@ecb.com.au www.ecb.com.au

29 Snook St Clontarf QLD 4019 Australia Po Box 122 Margate QLD 4019