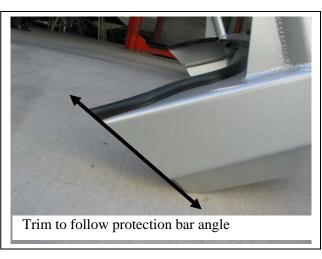

# TOYOTA HILUX 11/01-2/05 2WD BIG TUBE™ PROTECTION BAR VEHICLE FRONTAL PROTECTION SYSTEM (VFPS) FOR AIR BAG & ADR COMPLIANT VEHICLES

Check installation hardware before commencing.

- 1. Remove bumper bar from vehicle by removing one plastic cap from plastic inner guard and pulling guard clear, under plastic guard one 12mm head nut (each side). Two 14mm head bolts (each side) on chassis brackets.
- 2. Remove crush components from front of chassis. See figure 1. One 12mm head bolt (each side).
- 3. Remove indicators from vehicle one PK screw above headlight and splice ECB wiring into original indicator and park light wiring. Feed wiring down behind headlight. Replace indicators.
- 4. Install ECB 8mm steel mounting plates (supplied) to chassis where bumper brackets were removed. Use M10 x 35 x 1.25 bolts, flat and spring washers (supplied). **FINGER TIGHTEN ONLY**. **See figure 2.**
- 5. Remove tie down brackets from drivers and passengers side and lower chassis. See figure 3.
- 6. Install steel angle mounts (supplied) to chassis with tie down brackets over steel angle mount. **NOTE:** Diver's side tie down bracket to passenger side steel angle mount and vice versa. Use M12 x 35 x 1.25 bolts, flat and spring washers (supplied) **FINGER TIGHTEN ONLY. See figure 4**. Use 3/8 x 1 ½ bolt and nut (supplied) for hole on 8mm steel mounting plates **FINGER TIGHTEN ONLY. See figures 5 & 6.**
- 7. Attach infill trim (supplied) to top sides of ECB protection bar. **NOTE:** Trim 30mm off lower edge so trim will sit over end of protection bar. **See figures 7 and 8. Trim excess off end to follow protection bar. See figure 9 NOTE:** Seal any exposed edges of trim with silicone or similar to avoid corrosion of inner steel.
- 8. Fit ECB LED indicator / park lights (supplied) into protection bar as per instructions supplied with the LED indicator kit. **NOTE: Ensure park light is to outside. See figure 10.**
- 9. Position ECB protection bar outside of steel mounting plates. Use ½ x 1 ¾ bolts, nuts and washers (supplied). FINGER TIGHTEN ONLY.
- 10. Align protection bar with vehicle with approximately 6mm clearance under grille. Align level at sides with approximately 20mm that will be taken up by infill trim. **TIGHTEN ALL BOLTS**. **See figures 11 and 12**.
- 11. **TIGHTEN** steel mounting plates and steel angle mounts bolts and nuts and then protection bar bolts and nuts.
- 12. Connect ECB wiring into ECB indicators /park lights and CHECK OPERATION.
- 13. Refit plastic inner guard inside of protection bar. See figure 13.