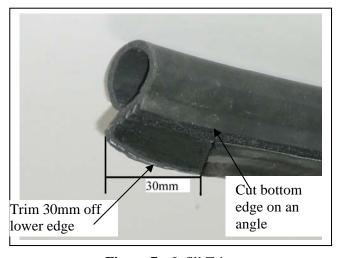

# TOYOTA HILUX 11/01-2/05 2WD BIG TUBE™ PROTECTION BAR VEHICLE FRONTAL PROTECTION SYSTEM (VFPS) FOR AIR BAG & ADR COMPLIANT VEHICLES

Check installation hardware before commencing.

- 1. Remove bumper bar from vehicle by removing one plastic cap from plastic inner guard and pulling guard clear, under plastic guard one 12mm head nut (each side). Two 14mm head bolts (each side) on chassis brackets.
- 2. Remove crush components from front of chassis. See figure 1. One 12mm head bolt (each side).
- 3. Remove indicators from vehicle one PK screw above headlight and splice ECB wiring into original indicator and park light wiring. Feed wiring down behind headlight. Replace indicators.
- 4. Install ECB 8mm steel mounting plates (supplied) to chassis where bumper brackets were removed. Use M10 x 35 x 1.25 bolts, flat and spring washers (supplied). **FINGER TIGHTEN ONLY**. **See figure 2.**
- 5. Remove tie down brackets from drivers and passengers side and lower chassis. See figure 3.
- 6. Install steel angle mounts (supplied) to chassis with tie down brackets over steel angle mount. **NOTE:** Diver's side tie down bracket to passenger side steel angle mount and vice versa. Use M12 x 35 x 1.25 bolts, flat and spring washers (supplied) **FINGER TIGHTEN ONLY. See figure 4**. Use 3/8 x 1 ½ bolt and nut (supplied) for hole on 8mm steel mounting plates **FINGER TIGHTEN ONLY. See figures 5 & 6.**
- 7. Attach infill trim (supplied) to top sides of ECB protection bar. **NOTE:** Trim 30mm off lower edge so trim will sit over end of protection bar. **See figures 7 and 8. Trim excess off end to follow protection bar. See figure 9 NOTE:** Seal any exposed edges of trim with silicone or similar to avoid corrosion of inner steel.
- 8. Fit ECB LED indicator / park lights (supplied) into protection bar as per instructions supplied with the LED indicator kit. **NOTE: Ensure park light is to outside. See figure 10.**
- 9. Position ECB protection bar outside of steel mounting plates. Use ½ x 1 ¾ bolts, nuts and washers (supplied). FINGER TIGHTEN ONLY.
- 10. Align protection bar with vehicle with approximately 6mm clearance under grille. Align level at sides with approximately 20mm that will be taken up by infill trim. **TIGHTEN ALL BOLTS**. **See figures 11 and 12**.
- 11. **TIGHTEN** steel mounting plates and steel angle mounts bolts and nuts and then protection bar bolts and nuts.
- 12. Connect ECB wiring into ECB indicators /park lights and CHECK OPERATION.
- 13. Refit plastic inner guard inside of protection bar. See figure 13.