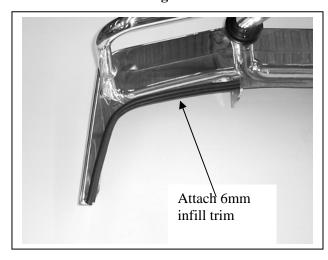

# TOYOTA HILUX 11/01-2/05 2WD BIG TUBE™ PROTECTION BAR VEHICLE FRONTAL PROTECTION SYSTEM (VFPS) FOR AIR BAG & ADR COMPLIANT VEHICLES

Check installation hardware before commencing.

- 1. Remove bumper bar from vehicle by removing one plastic cap from plastic inner guard and pulling guard clear, under plastic guard one 12mm head nut (each side). Two 14mm head bolts (each side) on chassis brackets.
- 2. Remove crush components from front of chassis. See figure 1. One 12mm head bolt (each side).
- 3. Remove indicators from vehicle one PK screw above headlight and splice ECB wiring into original indicator and park light wiring. Feed wiring down behind headlight. Replace indicators.
- 4. Install ECB 8mm steel mounting plates (supplied) to chassis where bumper brackets were removed. Use M10 x 35 x 1.25 bolts, flat and spring washers (supplied). **FINGER TIGHTEN ONLY**. **See figure 2.**
- 5. Remove tie down brackets from drivers and passengers side and lower chassis. See figure 3.
- 6. Install steel angle mounts (supplied) to chassis with tie down brackets over steel angle mount. **NOTE:** Diver's side tie down bracket to passenger side steel angle mount and vice versa. Use M12 x 35 x 1.25 bolts, flat and spring washers (supplied) **FINGER TIGHTEN ONLY. See figure 4**. Use 3/8 x 1 ½ bolt and nut (supplied) for hole on 8mm steel mounting plates **FINGER TIGHTEN ONLY. See figures 5 & 6.**
- 7. Attach infill trim (supplied) to top sides of ECB protection bar. **NOTE:** Trim 30mm off lower edge so trim will sit over end of protection bar. **See figures 7 and 8. Trim excess off end to follow protection bar. See figure 9 NOTE:** Seal any exposed edges of trim with silicone or similar to avoid corrosion of inner steel.
- 8. Fit ECB LED indicator / park lights (supplied) into protection bar as per instructions supplied with the LED indicator kit. **NOTE: Ensure park light is to outside. See figure 10.**
- 9. Position ECB protection bar outside of steel mounting plates. Use ½ x 1 ¾ bolts, nuts and washers (supplied). FINGER TIGHTEN ONLY.
- 10. Align protection bar with vehicle with approximately 6mm clearance under grille. Align level at sides with approximately 20mm that will be taken up by infill trim. **TIGHTEN ALL BOLTS**. **See figures 11 and 12**.
- 11. **TIGHTEN** steel mounting plates and steel angle mounts bolts and nuts and then protection bar bolts and nuts.
- 12. Connect ECB wiring into ECB indicators /park lights and CHECK OPERATION.
- 13. Refit plastic inner guard inside of protection bar. See figure 13.