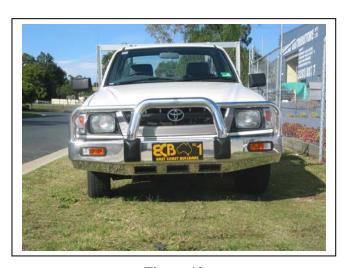

# TOYOTA HILUX 11/01-2/05 2WD BIG TUBE™ PROTECTION BAR VEHICLE FRONTAL PROTECTION SYSTEM (VFPS) FOR AIR BAG & ADR COMPLIANT VEHICLES

Check installation hardware before commencing.

- 1. Remove bumper bar from vehicle by removing one plastic cap from plastic inner guard and pulling guard clear, under plastic guard one 12mm head nut (each side). Two 14mm head bolts (each side) on chassis brackets.
- 2. Remove crush components from front of chassis. See figure 1. One 12mm head bolt (each side).
- 3. Remove indicators from vehicle one PK screw above headlight and splice ECB wiring into original indicator and park light wiring. Feed wiring down behind headlight. Replace indicators.
- 4. Install ECB 8mm steel mounting plates (supplied) to chassis where bumper brackets were removed. Use M10 x 35 x 1.25 bolts, flat and spring washers (supplied). **FINGER TIGHTEN ONLY**. **See figure 2.**
- 5. Remove tie down brackets from drivers and passengers side and lower chassis. See figure 3.
- 6. Install steel angle mounts (supplied) to chassis with tie down brackets over steel angle mount. **NOTE:** Diver's side tie down bracket to passenger side steel angle mount and vice versa. Use M12 x 35 x 1.25 bolts, flat and spring washers (supplied) **FINGER TIGHTEN ONLY. See figure 4**. Use 3/8 x 1 ½ bolt and nut (supplied) for hole on 8mm steel mounting plates **FINGER TIGHTEN ONLY. See figures 5 & 6.**
- 7. Attach infill trim (supplied) to top sides of ECB protection bar. **NOTE:** Trim 30mm off lower edge so trim will sit over end of protection bar. **See figures 7 and 8. Trim excess off end to follow protection bar. See figure 9 NOTE:** Seal any exposed edges of trim with silicone or similar to avoid corrosion of inner steel.
- 8. Fit ECB LED indicator / park lights (supplied) into protection bar as per instructions supplied with the LED indicator kit. **NOTE: Ensure park light is to outside. See figure 10.**
- 9. Position ECB protection bar outside of steel mounting plates. Use ½ x 1 ¾ bolts, nuts and washers (supplied). FINGER TIGHTEN ONLY.
- 10. Align protection bar with vehicle with approximately 6mm clearance under grille. Align level at sides with approximately 20mm that will be taken up by infill trim. **TIGHTEN ALL BOLTS**. **See figures 11 and 12**.
- 11. **TIGHTEN** steel mounting plates and steel angle mounts bolts and nuts and then protection bar bolts and nuts.
- 12. Connect ECB wiring into ECB indicators /park lights and CHECK OPERATION.
- 13. Refit plastic inner guard inside of protection bar. See figure 13.