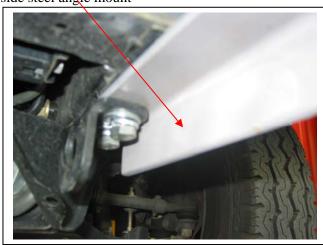

#### ENSURE NUMBER PLATE IS CLEARLY VISABLE

**Note:** When fitting/refitting the licence plate to the vehicle, ensure there is no obstruction to licence plate vision in accordance with local authorities. If required relocate licence plate to an alternate location.

#### **Further VFPS Notes:**

- a) Do not attach VFPS to the vehicle using anchorages not intended for this purpose (e.g. engine mounting bolts).
- b) Do not use this product for any vehicle make or model, other than those specified by the VFPS manufacturer.
- c) Do not remove the plaque or label from the VFPS.
- d) Do not modify the structure of the VFPS in any way.
- e) No accessory or fitment should project forward of the VFPS forward profile.
- f) ENSURE THESE INSTRUCTIONS ARE LEFT WITH VEHICLE OWNER AND/OR OPERATOR.