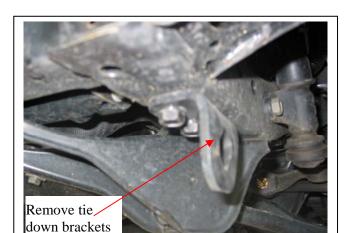

# TOYOTA HILUX 11/01-2/05 2WD BIG TUBE™ PROTECTION BAR VEHICLE FRONTAL PROTECTION SYSTEM (VFPS) FOR AIR BAG & ADR COMPLIANT VEHICLES

Check installation hardware before commencing.

- 1. Remove bumper bar from vehicle by removing one plastic cap from plastic inner guard and pulling guard clear, under plastic guard one 12mm head nut (each side). Two 14mm head bolts (each side) on chassis brackets.
- 2. Remove crush components from front of chassis. See figure 1. One 12mm head bolt (each side).
- 3. Remove indicators from vehicle one PK screw above headlight and splice ECB wiring into original indicator and park light wiring. Feed wiring down behind headlight. Replace indicators.
- 4. Install ECB 8mm steel mounting plates (supplied) to chassis where bumper brackets were removed. Use M10 x 35 x 1.25 bolts, flat and spring washers (supplied). **FINGER TIGHTEN ONLY**. **See figure 2.**
- 5. Remove tie down brackets from drivers and passengers side and lower chassis. See figure 3.
- 6. Install steel angle mounts (supplied) to chassis with tie down brackets over steel angle mount. **NOTE:** Diver's side tie down bracket to passenger side steel angle mount and vice versa. Use M12 x 35 x 1.25 bolts, flat and spring washers (supplied) **FINGER TIGHTEN ONLY. See figure 4**. Use 3/8 x 1 ½ bolt and nut (supplied) for hole on 8mm steel mounting plates **FINGER TIGHTEN ONLY. See figures 5 & 6.**
- 7. Attach infill trim (supplied) to top sides of ECB protection bar. **NOTE:** Trim 30mm off lower edge so trim will sit over end of protection bar. **See figures 7 and 8. Trim excess off end to follow protection bar. See figure 9 NOTE:** Seal any exposed edges of trim with silicone or similar to avoid corrosion of inner steel.
- 8. Fit ECB LED indicator / park lights (supplied) into protection bar as per instructions supplied with the LED indicator kit. **NOTE: Ensure park light is to outside. See figure 10.**
- 9. Position ECB protection bar outside of steel mounting plates. Use ½ x 1 ¾ bolts, nuts and washers (supplied). FINGER TIGHTEN ONLY.
- 10. Align protection bar with vehicle with approximately 6mm clearance under grille. Align level at sides with approximately 20mm that will be taken up by infill trim. **TIGHTEN ALL BOLTS**. **See figures 11 and 12**.
- 11. **TIGHTEN** steel mounting plates and steel angle mounts bolts and nuts and then protection bar bolts and nuts.
- 12. Connect ECB wiring into ECB indicators /park lights and CHECK OPERATION.
- 13. Refit plastic inner guard inside of protection bar. See figure 13.

Australia

Figure 3 – Passenger side shown

**Figure 5** – Passenger side shown

Figure 7 – Infill Trim

Drivers side tie down bracket refitted over passenger side steel angle mount

Figure 4 – Passenger side shown