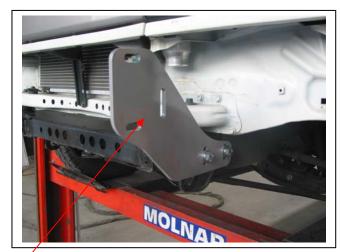

# TOYOTA HILUX 11/01-2/05 2WD BIG TUBE™ PROTECTION BAR VEHICLE FRONTAL PROTECTION SYSTEM (VFPS) FOR AIR BAG & ADR COMPLIANT VEHICLES

Check installation hardware before commencing.

- 1. Remove bumper bar from vehicle by removing one plastic cap from plastic inner guard and pulling guard clear, under plastic guard one 12mm head nut (each side). Two 14mm head bolts (each side) on chassis brackets.
- 2. Remove crush components from front of chassis. See figure 1. One 12mm head bolt (each side).
- 3. Remove indicators from vehicle one PK screw above headlight and splice ECB wiring into original indicator and park light wiring. Feed wiring down behind headlight. Replace indicators.
- 4. Install ECB 8mm steel mounting plates (supplied) to chassis where bumper brackets were removed. Use M10 x 35 x 1.25 bolts, flat and spring washers (supplied). **FINGER TIGHTEN ONLY**. **See figure 2.**
- 5. Remove tie down brackets from drivers and passengers side and lower chassis. See figure 3.
- 6. Install steel angle mounts (supplied) to chassis with tie down brackets over steel angle mount. **NOTE:** Diver's side tie down bracket to passenger side steel angle mount and vice versa. Use M12 x 35 x 1.25 bolts, flat and spring washers (supplied) **FINGER TIGHTEN ONLY. See figure 4**. Use 3/8 x 1 ½ bolt and nut (supplied) for hole on 8mm steel mounting plates **FINGER TIGHTEN ONLY. See figures 5 & 6.**
- 7. Attach infill trim (supplied) to top sides of ECB protection bar. **NOTE:** Trim 30mm off lower edge so trim will sit over end of protection bar. **See figures 7 and 8. Trim excess off end to follow protection bar. See figure 9 NOTE:** Seal any exposed edges of trim with silicone or similar to avoid corrosion of inner steel.
- 8. Fit ECB LED indicator / park lights (supplied) into protection bar as per instructions supplied with the LED indicator kit. **NOTE: Ensure park light is to outside. See figure 10.**
- 9. Position ECB protection bar outside of steel mounting plates. Use ½ x 1 ¾ bolts, nuts and washers (supplied). FINGER TIGHTEN ONLY.
- 10. Align protection bar with vehicle with approximately 6mm clearance under grille. Align level at sides with approximately 20mm that will be taken up by infill trim. **TIGHTEN ALL BOLTS**. **See figures 11 and 12**.
- 11. **TIGHTEN** steel mounting plates and steel angle mounts bolts and nuts and then protection bar bolts and nuts.
- 12. Connect ECB wiring into ECB indicators /park lights and CHECK OPERATION.
- 13. Refit plastic inner guard inside of protection bar. See figure 13.

Figure 1 Crush component

8mm steel **Figure 2** – Passenger side shown mounting plate

Tel: 07 3897 5700 Fax: 07 3283 1168

ecb@ecb.com.au www.ecb.com.au

29 Snook St Clontarf QLD 4019 Australia Po Box 122 Margate QLD 4019