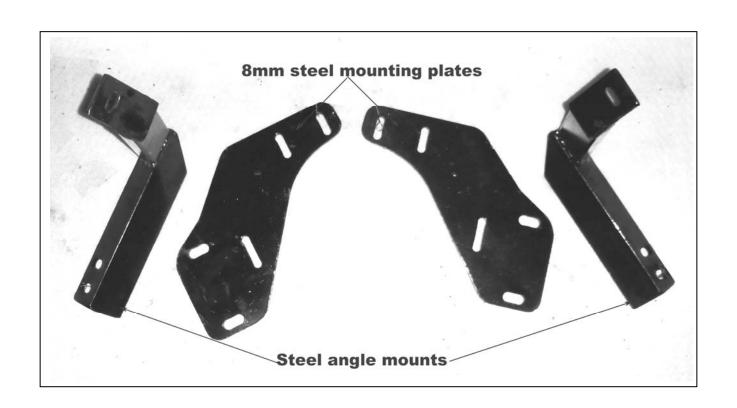

# TOYOTA HILUX 11/01-2/05 2WD BIG TUBE™ PROTECTION BAR VEHICLE FRONTAL PROTECTION SYSTEM (VFPS) FOR AIR BAG & ADR COMPLIANT VEHICLES

Check installation hardware before commencing.

- 1. Remove bumper bar from vehicle by removing one plastic cap from plastic inner guard and pulling guard clear, under plastic guard one 12mm head nut (each side). Two 14mm head bolts (each side) on chassis brackets.
- 2. Remove crush components from front of chassis. See figure 1. One 12mm head bolt (each side).
- 3. Remove indicators from vehicle one PK screw above headlight and splice ECB wiring into original indicator and park light wiring. Feed wiring down behind headlight. Replace indicators.
- 4. Install ECB 8mm steel mounting plates (supplied) to chassis where bumper brackets were removed. Use M10 x 35 x 1.25 bolts, flat and spring washers (supplied). **FINGER TIGHTEN ONLY**. **See figure 2.**
- 5. Remove tie down brackets from drivers and passengers side and lower chassis. See figure 3.
- 6. Install steel angle mounts (supplied) to chassis with tie down brackets over steel angle mount. **NOTE:** Diver's side tie down bracket to passenger side steel angle mount and vice versa. Use M12 x 35 x 1.25 bolts, flat and spring washers (supplied) **FINGER TIGHTEN ONLY. See figure 4**. Use 3/8 x 1 ½ bolt and nut (supplied) for hole on 8mm steel mounting plates **FINGER TIGHTEN ONLY. See figures 5 & 6.**
- 7. Attach infill trim (supplied) to top sides of ECB protection bar. **NOTE:** Trim 30mm off lower edge so trim will sit over end of protection bar. **See figures 7 and 8. Trim excess off end to follow protection bar. See figure 9 NOTE:** Seal any exposed edges of trim with silicone or similar to avoid corrosion of inner steel.
- 8. Fit ECB LED indicator / park lights (supplied) into protection bar as per instructions supplied with the LED indicator kit. **NOTE: Ensure park light is to outside. See figure 10.**
- 9. Position ECB protection bar outside of steel mounting plates. Use ½ x 1 ¾ bolts, nuts and washers (supplied). FINGER TIGHTEN ONLY.
- 10. Align protection bar with vehicle with approximately 6mm clearance under grille. Align level at sides with approximately 20mm that will be taken up by infill trim. **TIGHTEN ALL BOLTS**. **See figures 11 and 12**.
- 11. **TIGHTEN** steel mounting plates and steel angle mounts bolts and nuts and then protection bar bolts and nuts.
- 12. Connect ECB wiring into ECB indicators /park lights and CHECK OPERATION.
- 13. Refit plastic inner guard inside of protection bar. See figure 13.

#### **FITTING KIT**

| 2 – 8mm steel mounting plates.               | 4 – M12 x 35 x 1.25 bolts.              |
|----------------------------------------------|-----------------------------------------|
| 2 – Steel angle mounts.                      | $12 - \frac{1}{2}$ flat washers.        |
| $2 - 3/8 \times 1 \frac{1}{2}$ bolts/nuts.   | $8 - \frac{1}{2}$ spring washers.       |
| 4 – M10 x 35 x 1.25 bolts.                   | 1 – ECB LED Indicator / Park light kit. |
| 8 - 3/8 flat washers.                        | 2 – 670mm lengths black infill trim.    |
| 6 – 3/8 spring washers.                      | 6 – Cable locks.                        |
| $4 - \frac{1}{2} \times 1^{3/4}$ bolts/nuts. |                                         |